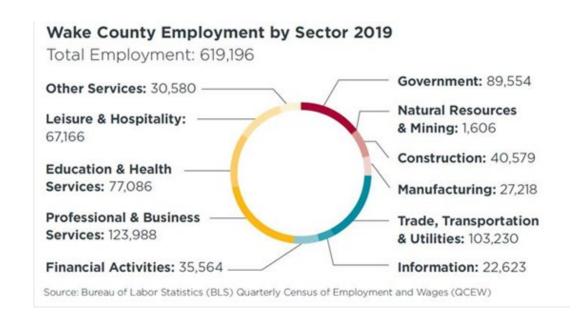

## **Talent Competitive Intelligence in Raleigh**

- ✓ As of 2019 the region's population increased by 11.8% since 2014 and will increase by 7.8% between 2019 and 2024
- ✓ From 2014 to 2019, jobs increased by 14.7%
- √ 31.5% of Wake County, NC residents possess a Bachelor's Degree (12.7% above the national average)

\*Sources: Capital Area Workforce Development Board, Wake County Economy Overview