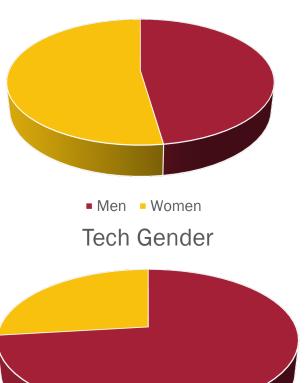

## **Wake County Diversity Rankings**

- ✓ #1 State for Women in the Tech Sector Workforce
- ✓ #2 Tech Hub that Millennials Prefer To Silicon Valley
- √ #4 Best City for Veterans to Live
- √ #5 City Where African Americans Are Doing the Best Economically
- ✓ Morrisville, NC Named Most Linguistically Diverse City in NC & 28th in the Nation

■ Men ■ Women

Source: NC Chamber of Commerce